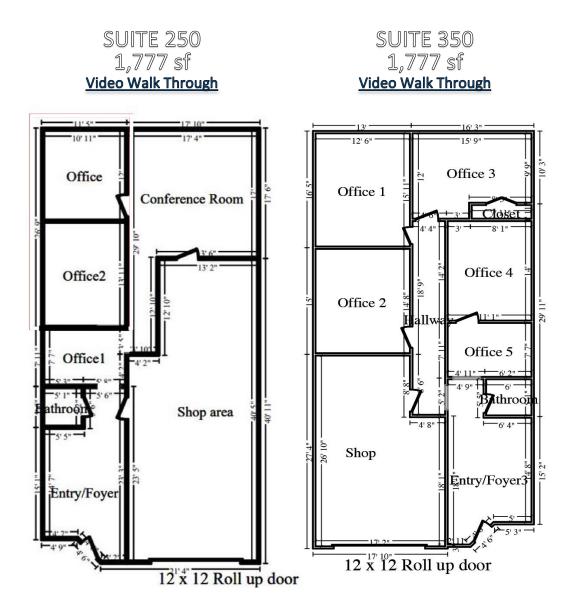

## PROPERTY HIGHLIGHTS

- Two 1,770 SF Offices with warehouse and 12 ft. roll up door.
- Quick access to Weatherford and FW.
- Signage available on Bankhead Hwy.
- Minutes away from Aledo High School and other major retailers.
- Option to expand into new development next door in 2023.