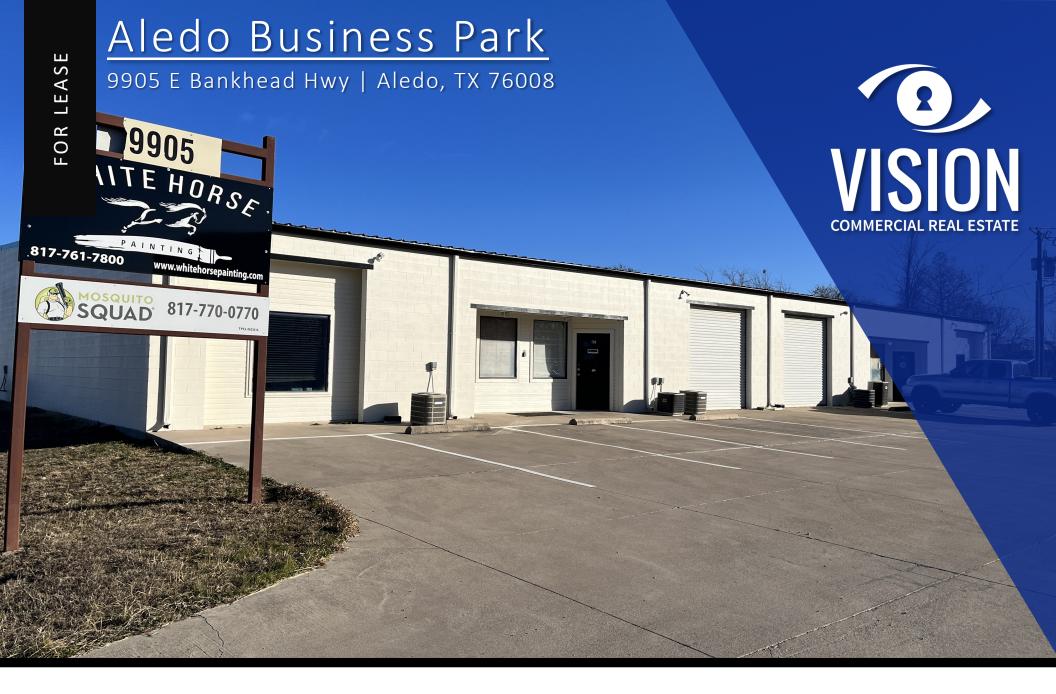

# Scott Lowe

817.803.3287 VISIONCOMMERCIAL.COM SCOTT@VISIONCOMMERCIAL.COM

817.205.1245 VISIONCOMMERCIAL.COM JEFF@VISIONCOMMERCIAL.COM PRICE | **\$2,665 - \$5,330/month** PROPERTY AREA | **1,777 – 3,544 SF** 

## PROPERTY HIGHLIGHTS

- Two 1,770 SF Offices with warehouse and 12 ft. roll up door.
- Quick access to Weatherford and FW.
- Signage available on Bankhead Hwy.
- Minutes away from Aledo High School and other major retailers.
- Option to expand into new development next door in 2023.