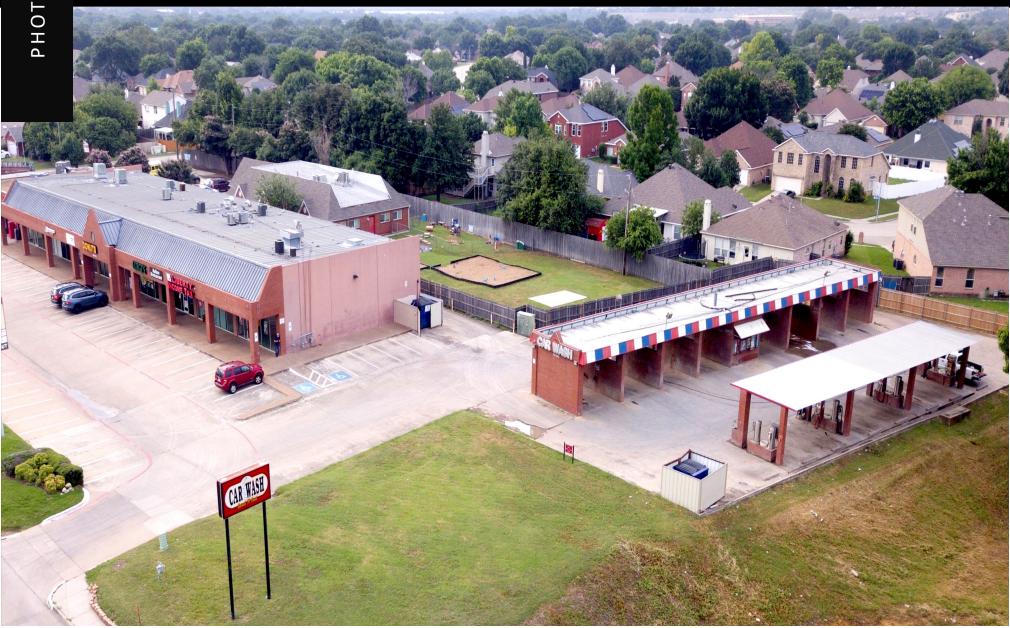

## PROPERTY HIGHLIGHTS

- Prime, high-traffic visibility
- Fully equipped, turnkey-ready operation
- Maximize revenue with 8 bays, 4 vacuums
- Well maintained for optimal performance