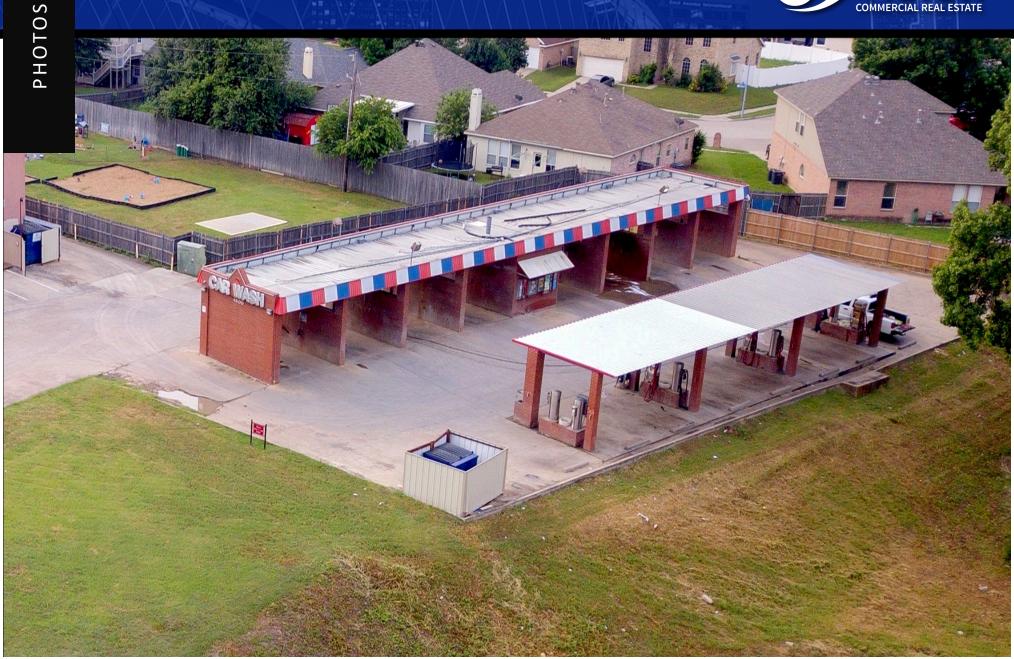

## PROPERTY HIGHLIGHTS

- Prime, high-traffic visibility
- Fully equipped, turnkey-ready operation
- Maximize revenue with 8 bays, 4 vacuums
- Well maintained for optimal performance