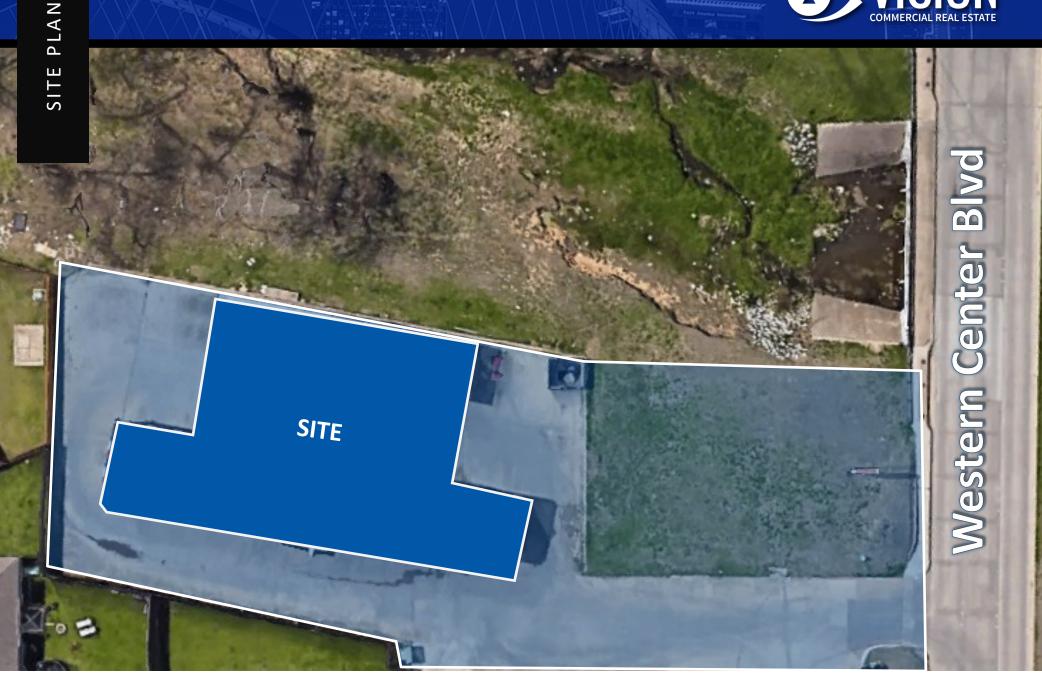

|
| 12,639   | 46,209                       | 111,881                                           | 277,194                                                                    |
| \$90,207 | \$94,269                     | \$97,261                                          | \$104,197                                                                  |
| -0.36%   | 0.27%                        | 0.20%                                             | 0.19%                                                                      |
|          | 18,827<br>12,639<br>\$90,207 | 18,827 64,414   12,639 46,209   \$90,207 \$94,269 | 18,827 64,414 127,968   12,639 46,209 111,881   \$90,207 \$94,269 \$97,261 |

<sup>\*</sup>STDB.com 2024

## TRAFFIC COUNT

21,266 VPD as Western Center Blvd & N Beach St



























### **COMMERCE**

250+ Major Companies & Headquarters 70+ announced in 2020 & 2021 to Expand or Relocate to DFW



LOCKHEED MARTIN





Kimberly-Clark











in the country for 3-year job growth (185,600 jobs)

in the country for job recovery to prepandemic high (3,951,900 jobs)

BLS, Dec. 2021

Global 500 Companies Fortune, 2021

World's Most **Admired Companies** Fortune, 2022

Fortune 500 Companies



# **DFW AREA GROWTH**

## 50% LOWER COST OF LIVING

With a lower cost of living than the top three U.S. Metros.

+7.2%

#### **EMPLOYMENT GROWTH**

With a year over year gain of **277,600 jobs** as of July 2022

+328 people per day (2020)

7,694,138 TOTAL POPULATION

4TH LARGEST **METRO IN U.S.**  added in 2010-2020

1,302,041

11,200,000 Population by 2045

OVER 200