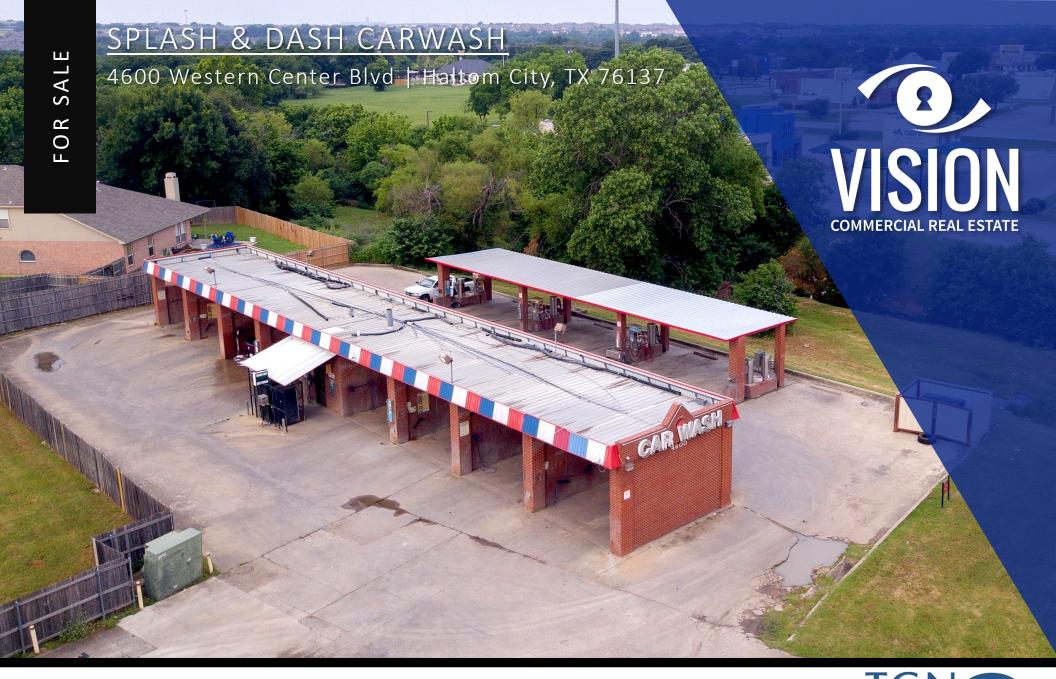

## PROPERTY HIGHLIGHTS

- Prime, high-traffic visibility
- Fully equipped, turnkey-ready operation
- Maximize revenue with 8 bays, 4 vacuums
- Well maintained for optimal performance