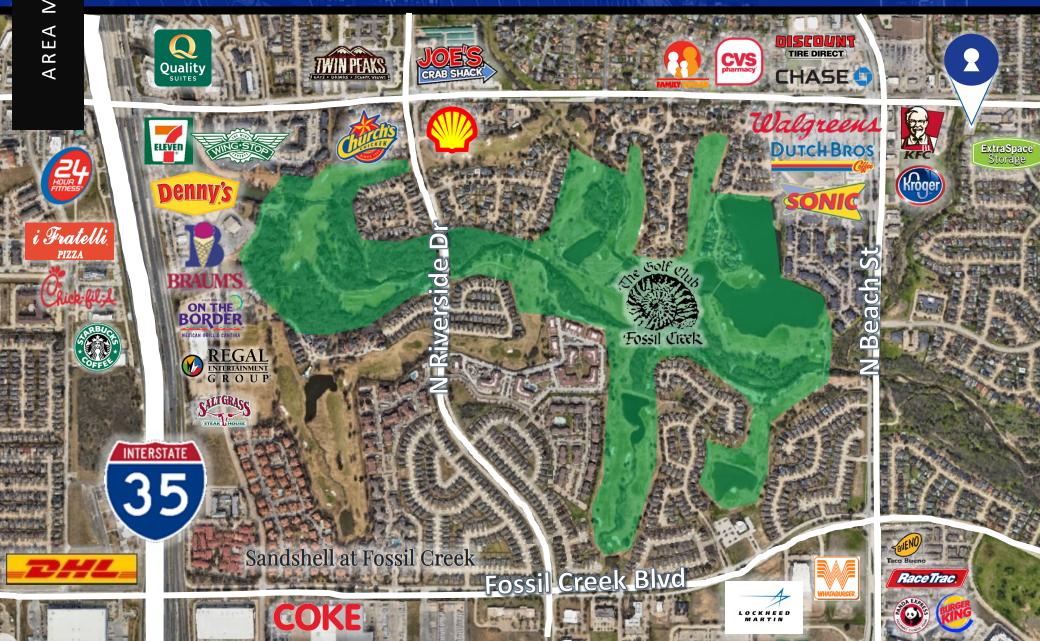

|
| 12,639   | 46,209                       | 111,881                                           | 277,194                                                                    |
| \$90,207 | \$94,269                     | \$97,261                                          | \$104,197                                                                  |
| -0.36%   | 0.27%                        | 0.20%                                             | 0.19%                                                                      |
|          | 18,827<br>12,639<br>\$90,207 | 18,827 64,414   12,639 46,209   \$90,207 \$94,269 | 18,827 64,414 127,968   12,639 46,209 111,881   \$90,207 \$94,269 \$97,261 |

<sup>\*</sup>STDB.com 2024

## TRAFFIC COUNT

21,266 VPD as Western Center Blvd & N Beach St



























### **COMMERCE**

250+ Major Companies & Headquarters 70+ announced in 2020 & 2021 to Expand or Relocate to DFW



LOCKHEED MARTIN





Kimberly-Clark











in the country for 3-year job growth (185,600 jobs)

in the country for job recovery to prepandemic high (3,951,900 jobs)

BLS, Dec. 2021

Global 500 Companies Fortune, 2021

World's Most **Admired Companies** Fortune, 2022

Fortune 500 Companies



# **DFW AREA GROWTH**

## 50% LOWER COST OF LIVING

With a lower cost of living than the top three U.S. Metros.

+7.2%

#### **EMPLOYMENT GROWTH**

With a year over year gain of **277,600 jobs** as of July 2022

+328 people per day (2020)

7,694,138 TOTAL POPULATION

4TH LARGEST **METRO IN U.S.**  added in 2010-2020

1,302,041

11,200,000 Population by 2045

OVER