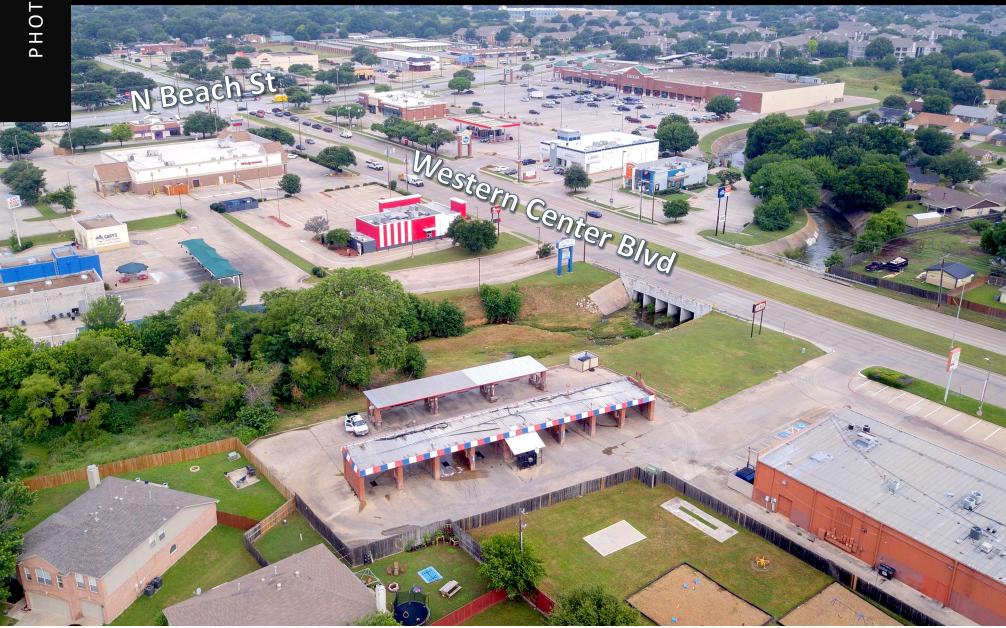

639   | 46,209                       | 111,881                                           | 277,194                                                                    |
| \$90,207 | \$94,269                     | \$97,261                                          | \$104,197                                                                  |
| -0.36%   | 0.27%                        | 0.20%                                             | 0.19%                                                                      |
|          | 18,827<br>12,639<br>\$90,207 | 18,827 64,414   12,639 46,209   \$90,207 \$94,269 | 18,827 64,414 127,968   12,639 46,209 111,881   \$90,207 \$94,269 \$97,261 |

<sup>\*</sup>STDB.com 2024

## TRAFFIC COUNT

21,266 VPD as Western Center Blvd & N Beach St



























### **COMMERCE**

250+ Major Companies & Headquarters 70+ announced in 2020 & 2021 to Expand or Relocate to DFW



LOCKHEED MARTIN





Kimberly-Clark











in the country for 3-year job growth (185,600 jobs)

in the country for job recovery to prepandemic high (3,951,900 jobs)

BLS, Dec. 2021

Global 500 Companies Fortune, 2021

World's Most **Admired Companies** Fortune, 2022

Fortune 500 Companies



# **DFW AREA GROWTH**

## 50% LOWER COST OF LIVING

With a lower cost of living than the top three U.S. Metros.

+7.2%

#### **EMPLOYMENT GROWTH**

With a year over year gain of **277,600 jobs** as of July 2022

+328 people per day (2020)

7,694,138 TOTAL POPULATION

4TH LARGEST **METRO IN U.S.**  added in 2010-2020

1,302,041

11,200,000 Population by 2045

OVER 200 CITIES

##