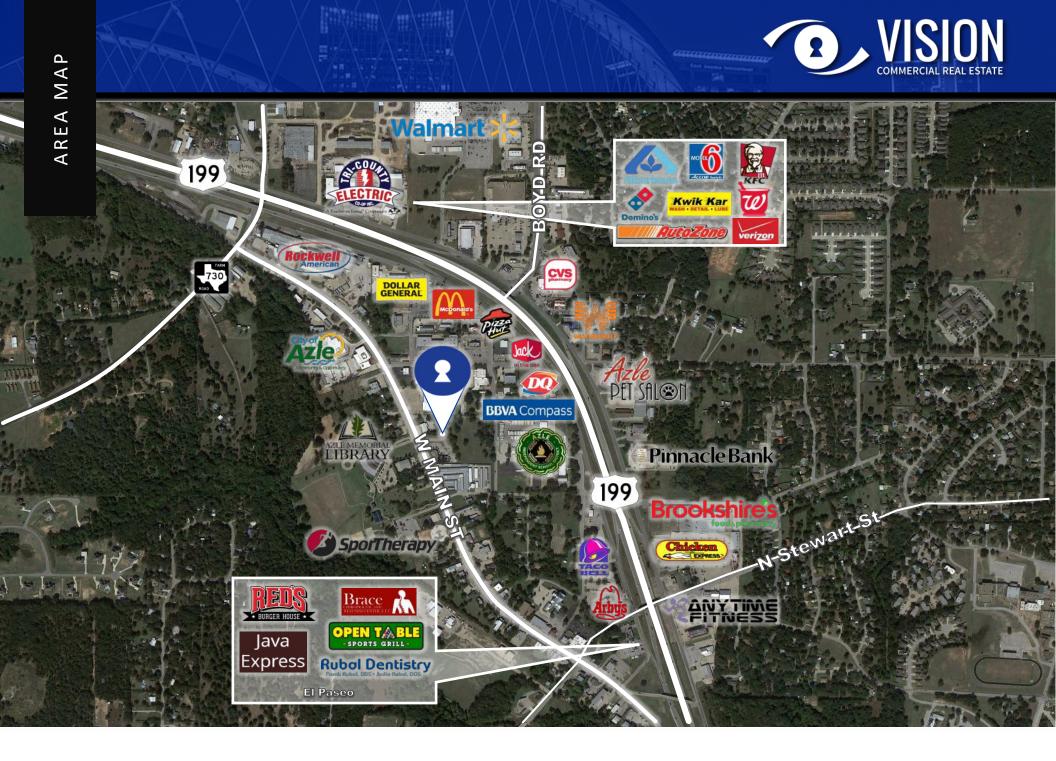

# Pecan Plaza 328 W Main St | Azle, TX 76020

Spencer George

817.803.3287 VISIONCOMMERCIAL.COM INFO@VISIONCOMMERCIAL.COM

PRICE | **\$10-\$12 PSF + NNN (est. \$3.34)** PROPERTY AREA | **250-3,050 SF** 