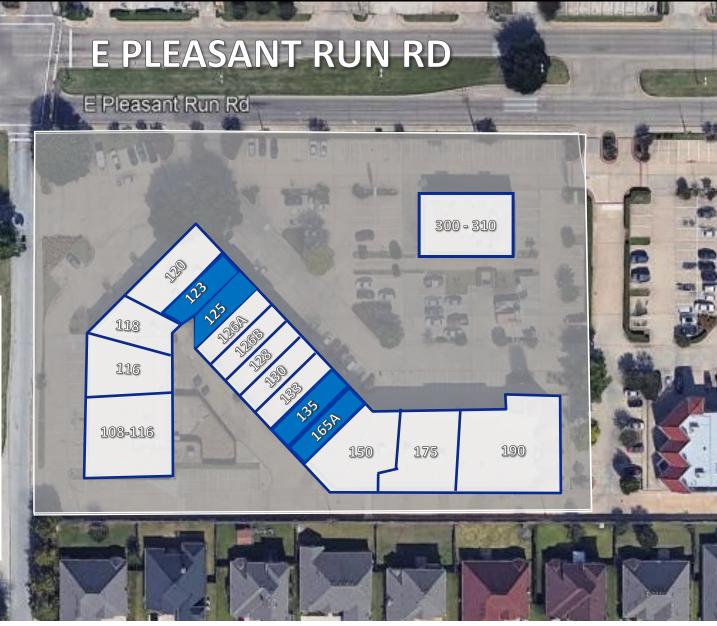

# TRAFFIC COUNT

22,503 VPD at E Pleasant Run Rd & The Meadows Pkwy W

|         | The second secon | STATE OF STREET |
|---------|--------------------------------------------------------------------------------------------------------------------------------------------------------------------------------------------------------------------------------------------------------------------------------------------------------------------------------------------------------------------------------------------------------------------------------------------------------------------------------------------------------------------------------------------------------------------------------------------------------------------------------------------------------------------------------------------------------------------------------------------------------------------------------------------------------------------------------------------------------------------------------------------------------------------------------------------------------------------------------------------------------------------------------------------------------------------------------------------------------------------------------------------------------------------------------------------------------------------------------------------------------------------------------------------------------------------------------------------------------------------------------------------------------------------------------------------------------------------------------------------------------------------------------------------------------------------------------------------------------------------------------------------------------------------------------------------------------------------------------------------------------------------------------------------------------------------------------------------------------------------------------------------------------------------------------------------------------------------------------------------------------------------------------------------------------------------------------------------------------------------------------|-----------------|
| Suite   | Tenant                                                                                                                                                                                                                                                                                                                                                                                                                                                                                                                                                                                                                                                                                                                                                                                                                                                                                                                                                                                                                                                                                                                                                                                                                                                                                                                                                                                                                                                                                                                                                                                                                                                                                                                                                                                                                                                                                                                                                                                                                                                                                                                         | Space           |
| 108-116 | Dixie Land Daycare                                                                                                                                                                                                                                                                                                                                                                                                                                                                                                                                                                                                                                                                                                                                                                                                                                                                                                                                                                                                                                                                                                                                                                                                                                                                                                                                                                                                                                                                                                                                                                                                                                                                                                                                                                                                                                                                                                                                                                                                                                                                                                             | 7,776           |
| 118     | Classic Salon                                                                                                                                                                                                                                                                                                                                                                                                                                                                                                                                                                                                                                                                                                                                                                                                                                                                                                                                                                                                                                                                                                                                                                                                                                                                                                                                                                                                                                                                                                                                                                                                                                                                                                                                                                                                                                                                                                                                                                                                                                                                                                                  | 1,042           |
| 120     | Evans BBQ                                                                                                                                                                                                                                                                                                                                                                                                                                                                                                                                                                                                                                                                                                                                                                                                                                                                                                                                                                                                                                                                                                                                                                                                                                                                                                                                                                                                                                                                                                                                                                                                                                                                                                                                                                                                                                                                                                                                                                                                                                                                                                                      | 1,530           |
| 123     | Available                                                                                                                                                                                                                                                                                                                                                                                                                                                                                                                                                                                                                                                                                                                                                                                                                                                                                                                                                                                                                                                                                                                                                                                                                                                                                                                                                                                                                                                                                                                                                                                                                                                                                                                                                                                                                                                                                                                                                                                                                                                                                                                      | 1,527           |
| 125     | Available                                                                                                                                                                                                                                                                                                                                                                                                                                                                                                                                                                                                                                                                                                                                                                                                                                                                                                                                                                                                                                                                                                                                                                                                                                                                                                                                                                                                                                                                                                                                                                                                                                                                                                                                                                                                                                                                                                                                                                                                                                                                                                                      | 1,526           |
| 126     | Tax Service                                                                                                                                                                                                                                                                                                                                                                                                                                                                                                                                                                                                                                                                                                                                                                                                                                                                                                                                                                                                                                                                                                                                                                                                                                                                                                                                                                                                                                                                                                                                                                                                                                                                                                                                                                                                                                                                                                                                                                                                                                                                                                                    | 1,864           |
| 128     | Donut Palace                                                                                                                                                                                                                                                                                                                                                                                                                                                                                                                                                                                                                                                                                                                                                                                                                                                                                                                                                                                                                                                                                                                                                                                                                                                                                                                                                                                                                                                                                                                                                                                                                                                                                                                                                                                                                                                                                                                                                                                                                                                                                                                   | 968             |
| 130     | Cash Store                                                                                                                                                                                                                                                                                                                                                                                                                                                                                                                                                                                                                                                                                                                                                                                                                                                                                                                                                                                                                                                                                                                                                                                                                                                                                                                                                                                                                                                                                                                                                                                                                                                                                                                                                                                                                                                                                                                                                                                                                                                                                                                     | 1,402           |
| SHOW IN | and the second second                                                                                                                                                                                                                                                                                                                                                                                                                                                                                                                                                                                                                                                                                                                                                                                                                                                                                                                                                                                                                                                                                                                                                                                                                                                                                                                                                                                                                                                                                                                                                                                                                                                                                                                                                                                                                                                                                                                                                                                                                                                                                                          | TO SHARE SHOWN  |

| Suite   | Tenant                     | Space |
|---------|----------------------------|-------|
| 133     | Happy Food Mart            | 1,173 |
| 135     | Available                  | 1,293 |
| 165A    | Available<br>(Shell Space) | 900   |
| 150     | DFW Workers Rehab          | 4,000 |
| 175     | Mint Dentistry             | 3,045 |
| 190     | ASC Agency                 | 5,232 |
| 300-310 | Golden Chick               | 3,659 |