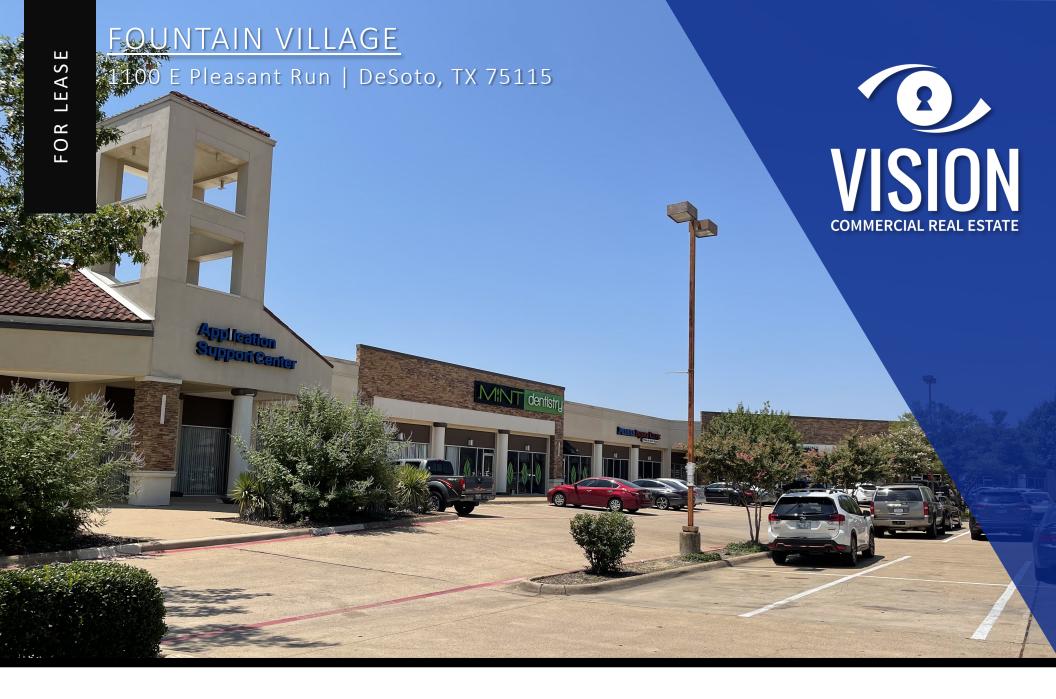

# PROPERTY HIGHLIGHTS

- 900 to 3,053 SF available in the 37,363 SF shopping center
- 1/3 Mile from I-35E and only 3 minutes from I-20
- High visibility south Dallas suburb with significant business development in area
- Perfect for parcel/postage center, insurance, eyebrow, cell phone
- Successful, long term tenants at center