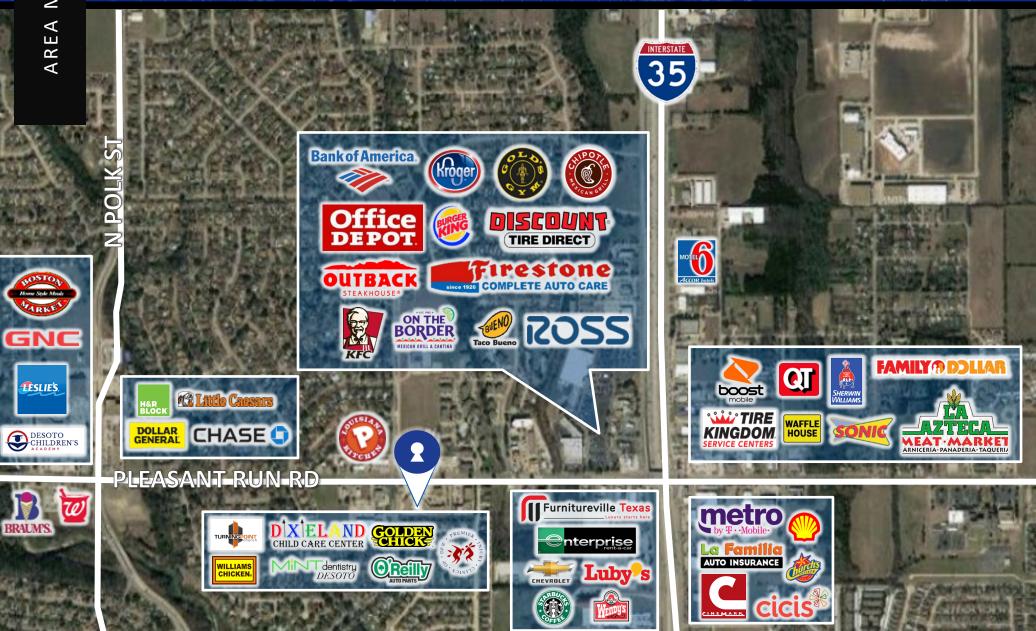

# PROPERTY HIGHLIGHTS

- 900 to 3,053 SF available in the 37,363 SF shopping center
- 1/3 Mile from I-35E and only 3 minutes from I-20
- High visibility south Dallas suburb with significant business development in area
- Perfect for parcel/postage center, insurance, eyebrow, cell phone
- Successful, long term tenants at center